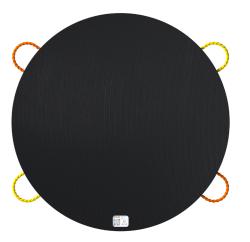

## **Economy Outrigger Pad EC-R48-2**

Model Specifications PATENT PENDING

5411 Walnut Avenue, Downers Grove, IL 60515

## **Technical Specifications**

| Model              | EC-R48-2-UHMW |
|--------------------|---------------|
| Dimensions         | 48 x 2 inch   |
| Approx. Area       | 12.6 sq. ft.  |
| Weight             | 122.7 lbs.    |
| Crush Rating       | 500 PSI       |
| Working Load Limit | 130,000 lbs.  |

## **Features**

- Standard rope handles
- \*100% full product transparency
- Embedded RFID and NFC technology
- Engineering data and material certifications
- All pad data accessible via smartphone
- Automatically update and track inventory

- Resistant to water and chemicals
- Portable, easy, and fast setup
- Provides a stable base for your load
- Limited lifetime warranty
- Compatible with The Outrigger Pad Rack

\*Raptor Tech's Outrigger Pads provide full product transparency. Embedded NFC technology allows for easy inventory tracking, while the embedded RFID technology provides instant access to important outrigger pad data. This data includes date of production, serial number, material certifications showing proof of origin and quality, company data, & other essential data.